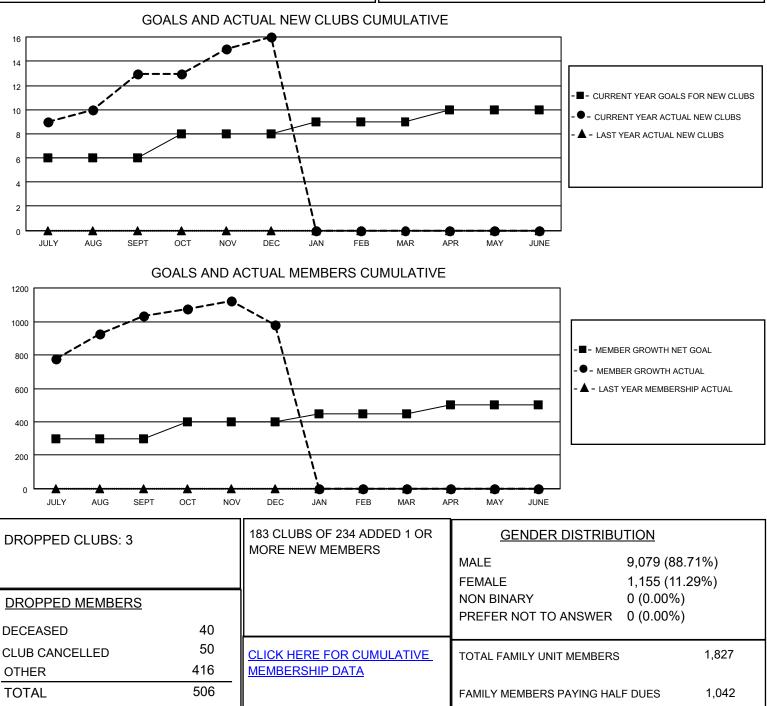

## LOCATION INDIA

District 324 F

Results as of: 12/31/2021

| Clubs                 |               |           |               | Members               |                         |                         |                                                    |
|-----------------------|---------------|-----------|---------------|-----------------------|-------------------------|-------------------------|----------------------------------------------------|
| RESULTS FOR 2021-2022 |               |           |               | RESULTS FOR 2021-2022 |                         |                         |                                                    |
| QUARTER               | NEW CLUB GOAL | NEW CLUBS | DROPPED CLUBS |                       | MBER GROWTH NET<br>GOAL | MEMBER GROWTH<br>ACTUAL | DROPPED<br>MEMBERS ACTUAL<br>(including transfers) |
| JULY/AUG/SEPT         | 6             | 13        | 0             | JULY/AUG/SEPT         | 300                     | 1266                    | 194                                                |
| OCT/NOV/DEC           | 2             | 3         | 3             | OCT/NOV/DEC           | 100                     | 262                     | 312                                                |
| JAN/FEB/MAR           | 1             | 0         | 0             | JAN/FEB/MAR           | 50                      | 0                       | 0                                                  |
| APR/MAY/JUNE          | 1             | 0         | 0             | APR/MAY/JUNE          | 50                      | 0                       | 0                                                  |